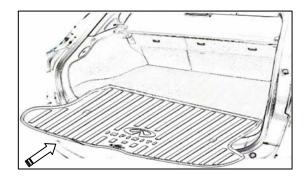

### 7. INSTALLATION PROCEDURE:

Place tray item A in rear cargo area
See Figure 1

Figure 1

2. Ensure tray sits flat on floor See Figure 2

Figure 2