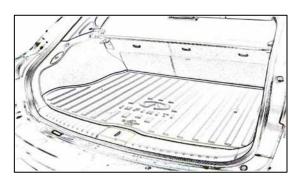

### 7. INSTALLATION PROCEDURE:

Place tray item A in rear cargo area
See Figure 1

Figure 1

2. Ensure tray sits flat on floor See Figure 2

Figure 2