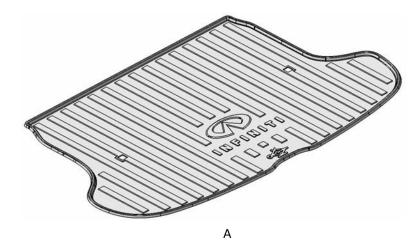

#### 4. KIT CONTENTS:

| Item | QTY | Description |
|------|-----|-------------|
| Α    | 1   | Cargo Tray  |

### 7. INSTALLATION PROCEDURE:

Place tray item A in rear cargo area
See Figure 1

Figure 1

2. Ensure tray sits flat on floor See Figure 2

Figure 2